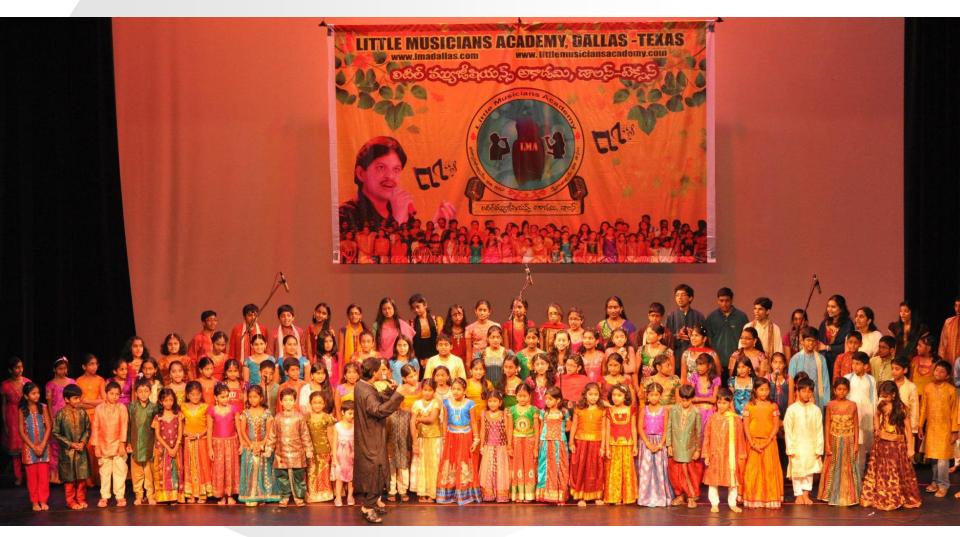

## **Swararchana 2012 Performance**

### Post Summer Camp activities (voluntary)

- Skype classes by Ramachary sir for LMA-grade 3 and 4 students
  - One Class per month in a centrally located facility
- Stage performances
  - TANTEX shows (one performance for Sankranthi organized by LMA-Dallas)
  - Diwali Mela, Charity shows (through parent volunteers)
- LMA-Dallas events
  - Swaralahari (radio)
  - Swararchana (annual event)