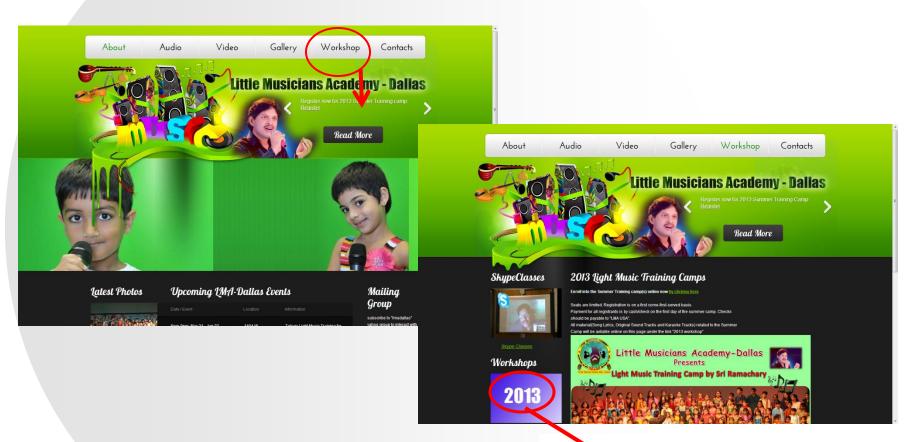

#### Index of /dallas/workshop/2013

- Parent Directory
- Summer Camp for Adults/
- Summer Camp for LMA-Grade1-2/
- Summer Camp for LMA-Grade3-4/

#### Summer Camp contents - Misc. items

- One snack break for 20min
- Each student should bring their own snack and water
- All communication will be through email
- Website <a href="http://www.lma-usa.org/dallas">http://www.lma-usa.org/dallas</a> will have
  - Song Lyrics, Original Vocal Track, Karaoke Track
- Do not practice a song prior to learning it in the Summer Camp. You can practice just lyrics prior to the workshop.